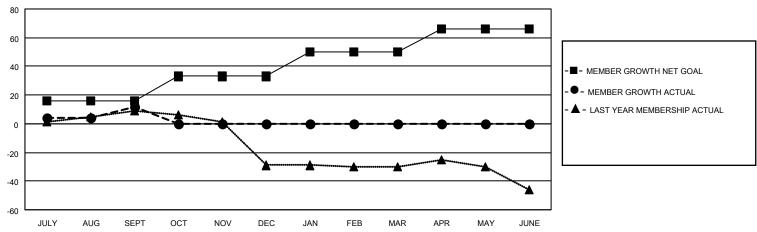

## District 14 E

| Clubs         |               |             |               | Members               |                        |                         |                                                    |  |
|---------------|---------------|-------------|---------------|-----------------------|------------------------|-------------------------|----------------------------------------------------|--|
|               | RESULTS FOR   | R 2020-2021 |               | RESULTS FOR 2020-2021 |                        |                         |                                                    |  |
| QUARTER       | NEW CLUB GOAL | NEW CLUBS   | DROPPED CLUBS | QUARTER MEME          | BER GROWTH NET<br>GOAL | MEMBER GROWTH<br>ACTUAL | DROPPED<br>MEMBERS ACTUAL<br>(including transfers) |  |
| JULY/AUG/SEPT | 0             | 0           | 0             | JULY/AUG/SEPT         | 16                     | 24                      | 11                                                 |  |
| OCT/NOV/DEC   | 1             | 0           | 0             | OCT/NOV/DEC           | 17                     | 0                       | 0                                                  |  |
| JAN/FEB/MAR   | 0             | 0           | 0             | JAN/FEB/MAR           | 17                     | 0                       | 0                                                  |  |
| APR/MAY/JUNE  | 0             | 0           | 0             | APR/MAY/JUNE          | 16                     | 0                       | 0                                                  |  |